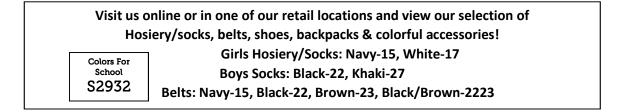

## CHESTERTON ACADEMY STILLWATER, MN

| Administra<br><b>Grades</b> |                    | th of skirt to cover the knee   | Price Range       |
|-----------------------------|--------------------|---------------------------------|-------------------|
| 9 - 12                      | 3521               | Two Kick Pleated Skirt          | \$49.95 - \$59.95 |
|                             |                    | Colors: Navy Polyester-277      |                   |
| <u>Grades</u>               | <u>Blouses</u>     |                                 | Price Range       |
| 9 - 12                      | 1770               | Traditional Oxford Short Sleeve | \$20.95 - \$27.95 |
| 9 - 12                      | 1771               | Traditional Oxford Long Sleeve  | \$22.95 - \$29.95 |
|                             |                    | Colors: White-17                |                   |
| <b>Grades</b>               | <u>Boys Pants</u>  |                                 | Price Range       |
| 9 - 12                      | 5208               | Classic Chino                   | \$27.50 - \$35.35 |
| 9 - 12                      | 8332               | Narrow Leg Chino                | \$22.95 - \$34.25 |
|                             |                    | Colors: Khaki-27                |                   |
| Grades                      | <u>Oxfords</u>     |                                 | Price Range       |
| 9 - 12                      | 5760               | Traditional Oxford Short Sleeve | \$20.85 - \$27.85 |
| 9 - 12                      | 5761               | Traditional Oxford Long Sleeve  | \$22.85 - \$40.35 |
|                             |                    | Colors: White-17                |                   |
| Grades                      | Ties               |                                 | Price Range       |
| 9 - 12                      | 4827               | Four in Hand Tie                | \$17.65 - \$17.65 |
|                             |                    | Colors: Chesterton Stripe-2905  |                   |
|                             |                    |                                 |                   |
| <u>Grades</u>               | <u>Embroidered</u> | I Sweaters                      | Price Range       |